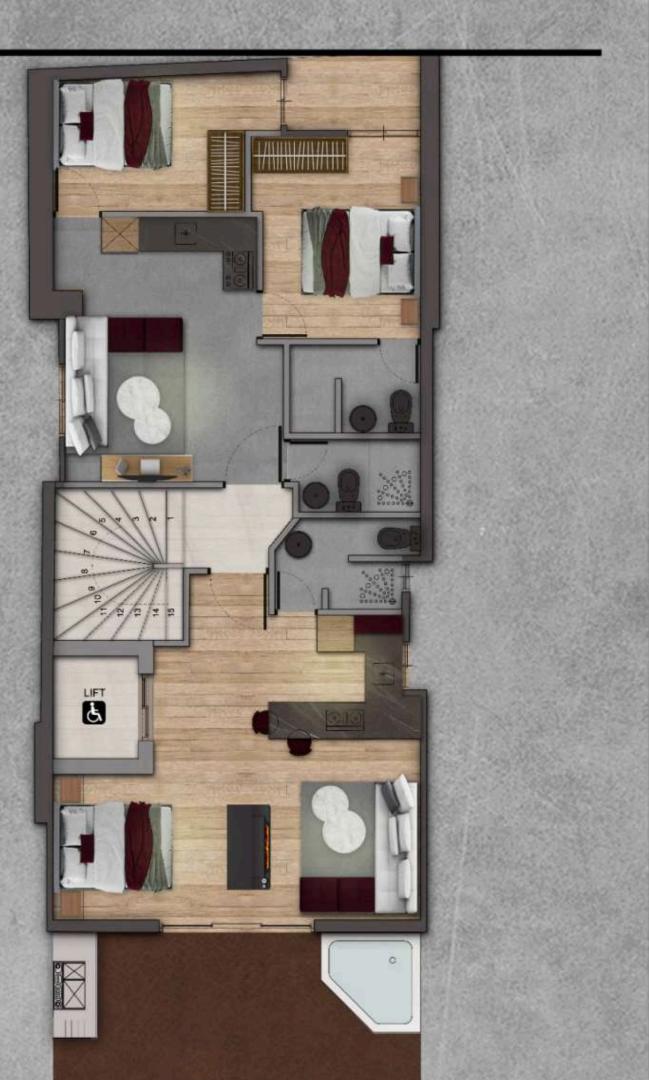

Penthouse Furnished Plans

## PORTSIDE RESIDENCES

| FLOOR     | SQM | DUPLEX | ROOMS       | BATHROOM | TERRACE & BALCONY | DESCRIPTION                                                  |
|-----------|-----|--------|-------------|----------|-------------------|--------------------------------------------------------------|
| 3D - D1   | 43  |        | 2           | 1        | 1 BALCONY 6 SQM   | FRONT WITH SEA VIEW                                          |
| 3D - D2   | 50  |        | 2           | 1        | 1VERANDA 3.5SQM   | BACK WITH SIDE VIEW                                          |
| PENT - PI | 36  | - OP   | EN SPACE 1+ | 1 2      | TERRACE 16 SQM    | FRONT WITH SEA VIEW and fire place with Jaccuzi and Barbecue |
| PENT - P2 | 44  | -      | 2           | 2        | 1VERANDA 3.5SQM   | BACK WITH SIDE VIEW                                          |