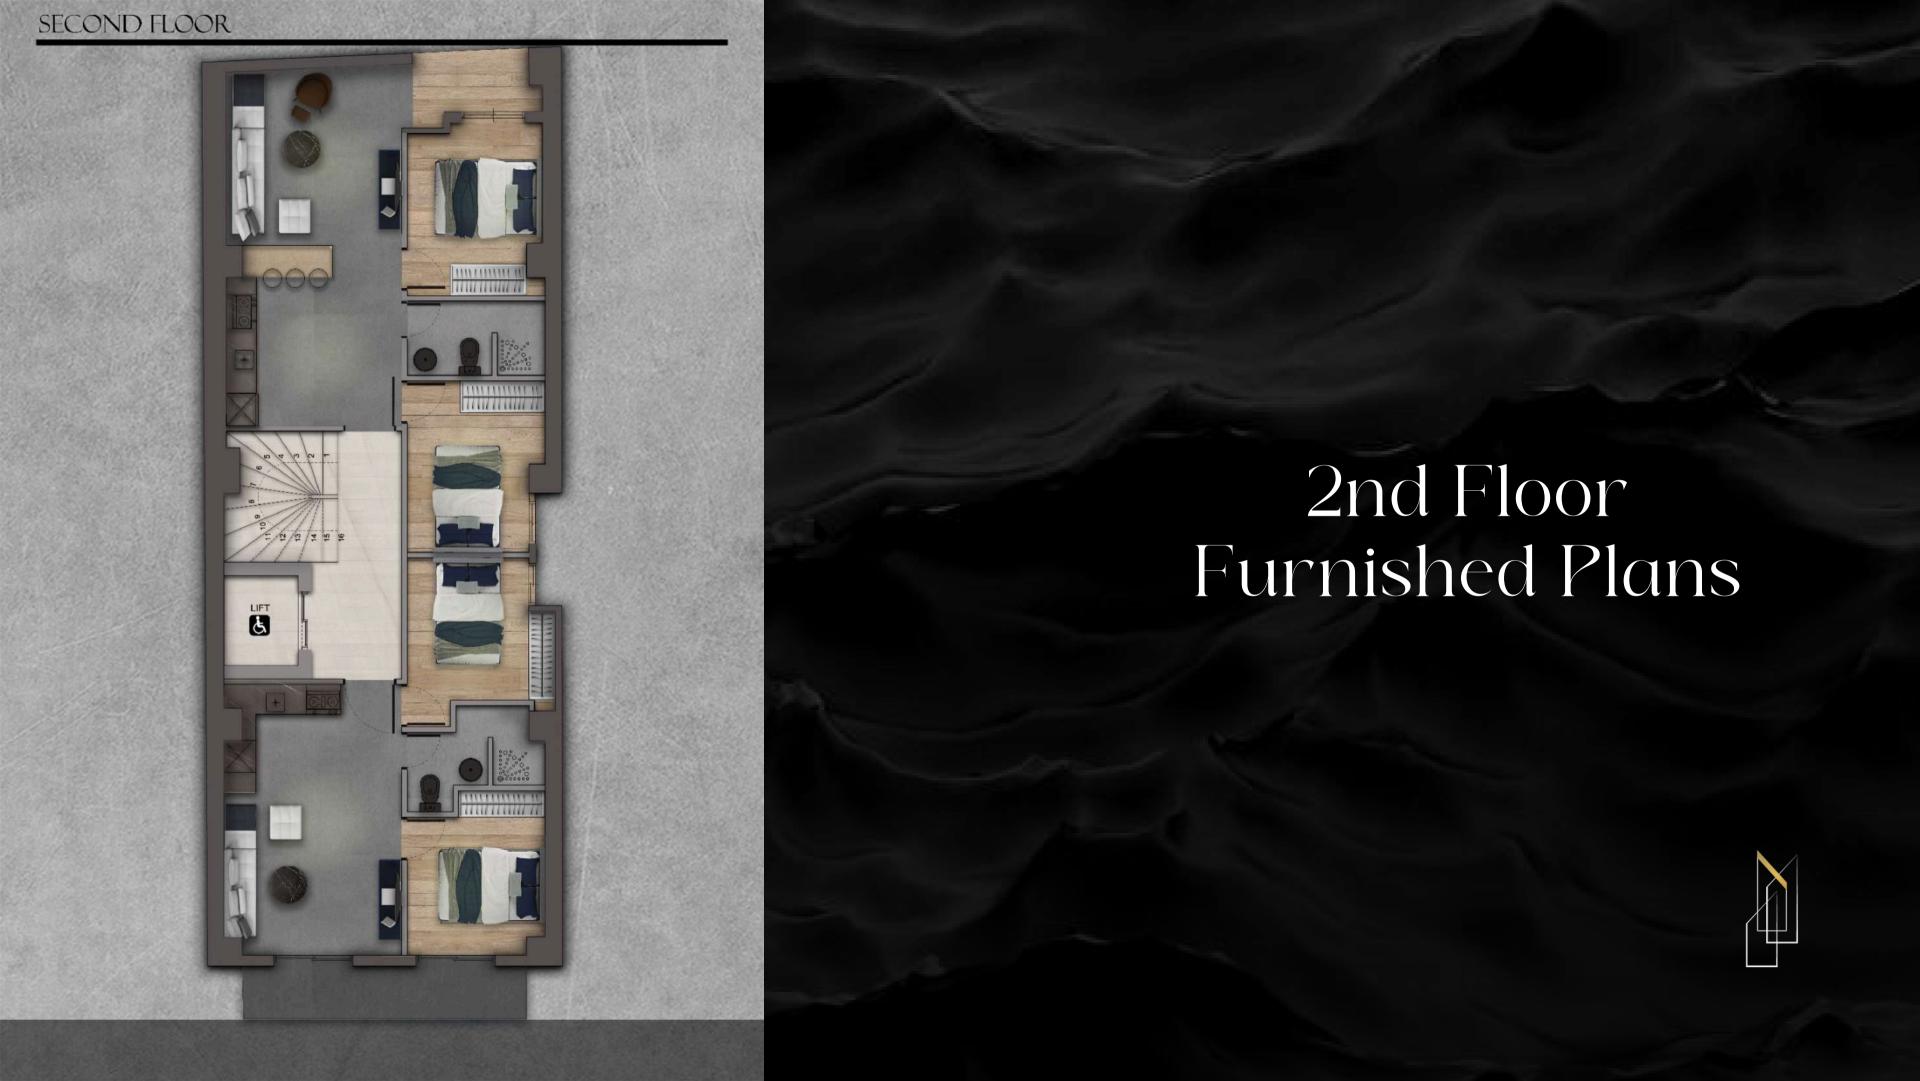

The GF features 4 duplexes, with spacious layouts & premium finishes. The first floor features 2 apartments, same as the 2<sup>nd,</sup> & 3d floor, with a wonderful penthouse on the top floor. All of the apartments provide breathtaking sea views.

### PORTSIDE RESIDENCES

| FLOOR    | SQM  | DUPLEX | ROOMS | BATHROOM | TERRACE & BALCONY    | DESCRIPTION         |
|----------|------|--------|-------|----------|----------------------|---------------------|
| GF - A1  | 39   | YES    | 1     | 1.5      | 1 BALCONY 2.5SQM     | FRONT               |
| GF - A2  | 46.5 | YES    | 2     | 2        | 1 BALCONY 2.5SQM     | FRONT               |
| GF - A3  | 34   | YES    | T     | 1        | 2 VERANDA 4 SQM EACH | BACK                |
| GF - A4  | 38   | YES    | 2     | 1        | 2 VERANDA 4 SQM EACH | BACK                |
| 1ST - B1 | 43   | 1      | 2     | 1        | 1 BALCONY 6 SQM      | FRONT WITH SEA VIEW |
| 1ST - B2 | 51   | 4 +    | 2     | 1        | 1 VERANDA 3.5 SQM    | BACK                |
| 2ND - C1 | 43   | F/1-   | 2     | 1        | 1 BALCONY 6 SQM      | FRONT WITH SEA VIEW |
| 2ND - C2 | 51   | 4//    | 2     | 1        | 1 VERANDA 3.5 SQM    | BACK                |