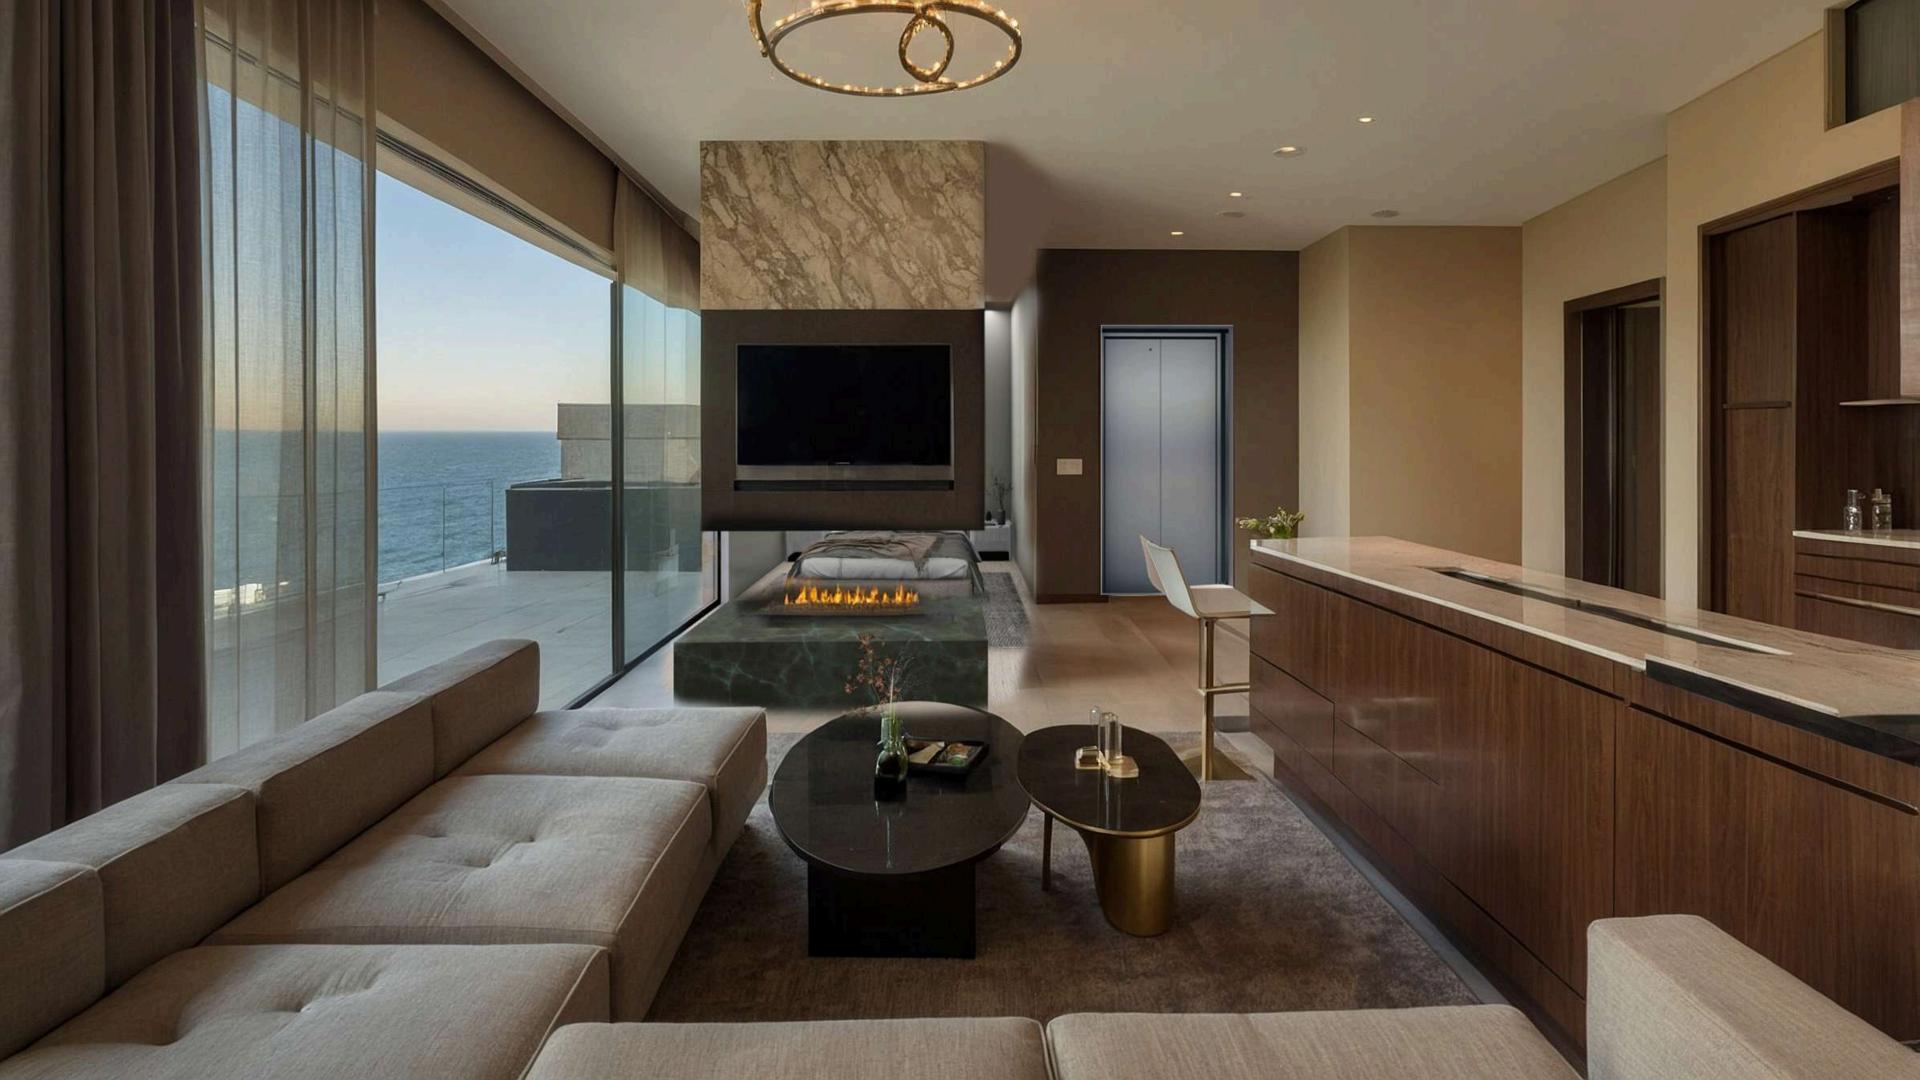

Feel the the refinement





#### Destination Reached

Leocharous 3, Piraeus is a project right next to the port.

Piraeus is a port city within the Athens urban area, in the Attica region of Greece. It is located eight kilometres southwest of Athens city centre along the east coast of the Saronic Gulf in the Athens Rivier.

The distance between Piraeus and Athens Center is 9 km.

Piraeus is a very popular area in Athens, it is its main port and it considers itself a city- a great option for seafood lovers! It is an excellent choice where you can find several peculiar neighborhoods.





Leocharous 3, Piraeus.



GF, Mezzanine, 1<sup>st</sup> floor, 2<sup>nd</sup> floor, 3d floor, Penthouse



A+ Energy efficient, High End Deluxe Finishing



























# PORTSIDE RESIDENCES

The project is right across the port (1 minute walk) which makes it an ideal investment for Airbnb and rentals.

This modern 5-floor residential building located 1 min away from the port, combines contemporary design with functional living spaces. It houses 12 apartments, each thoughtfully designed to maximize comfort and natural light. The building offers features, ensuring convenience for residents.

The GF features 4 duplexes, with spacious layouts & premium finishes. The first floor features 2 apartments, same as the 2<sup>nd,</sup> & 3d floor, with a wonderful penthouse on the top floor. All of the apartments provide breathtaking sea views.

Residents can enjoy this city, a serene retreat designed for relaxation and social gatherings.



###