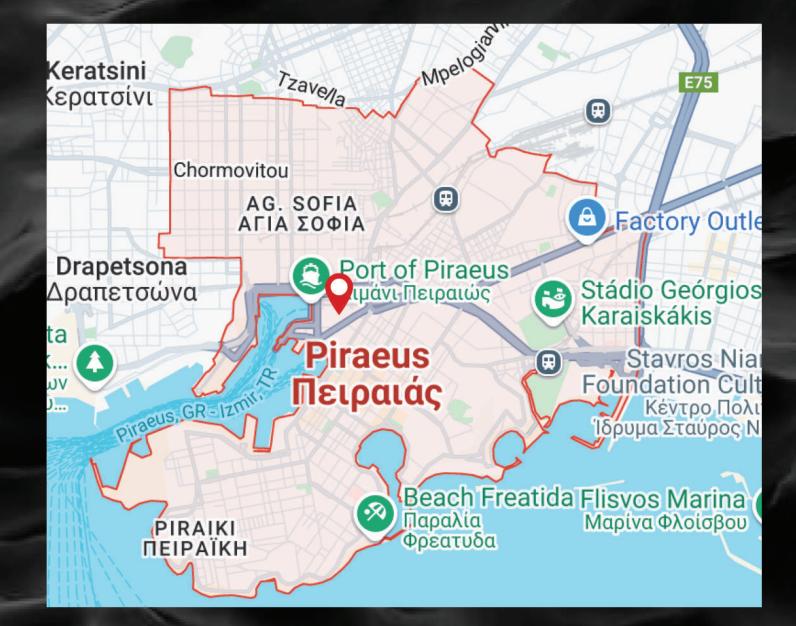

#### Destination Reached

Leocharous 3, Piraeus is a project right next to the port.

Piraeus is a port city within the Athens urban area, in the Attica region of Greece. It is located eight kilometres southwest of Athens city centre along the east coast of the Saronic Gulf in the Athens Rivier.

The distance between Piraeus and Athens Center is 9 km.

Piraeus is a very popular area in Athens, it is its main port and it considers itself a city- a great option for seafood lovers! It is an excellent choice where you can find several peculiar neighborhoods.