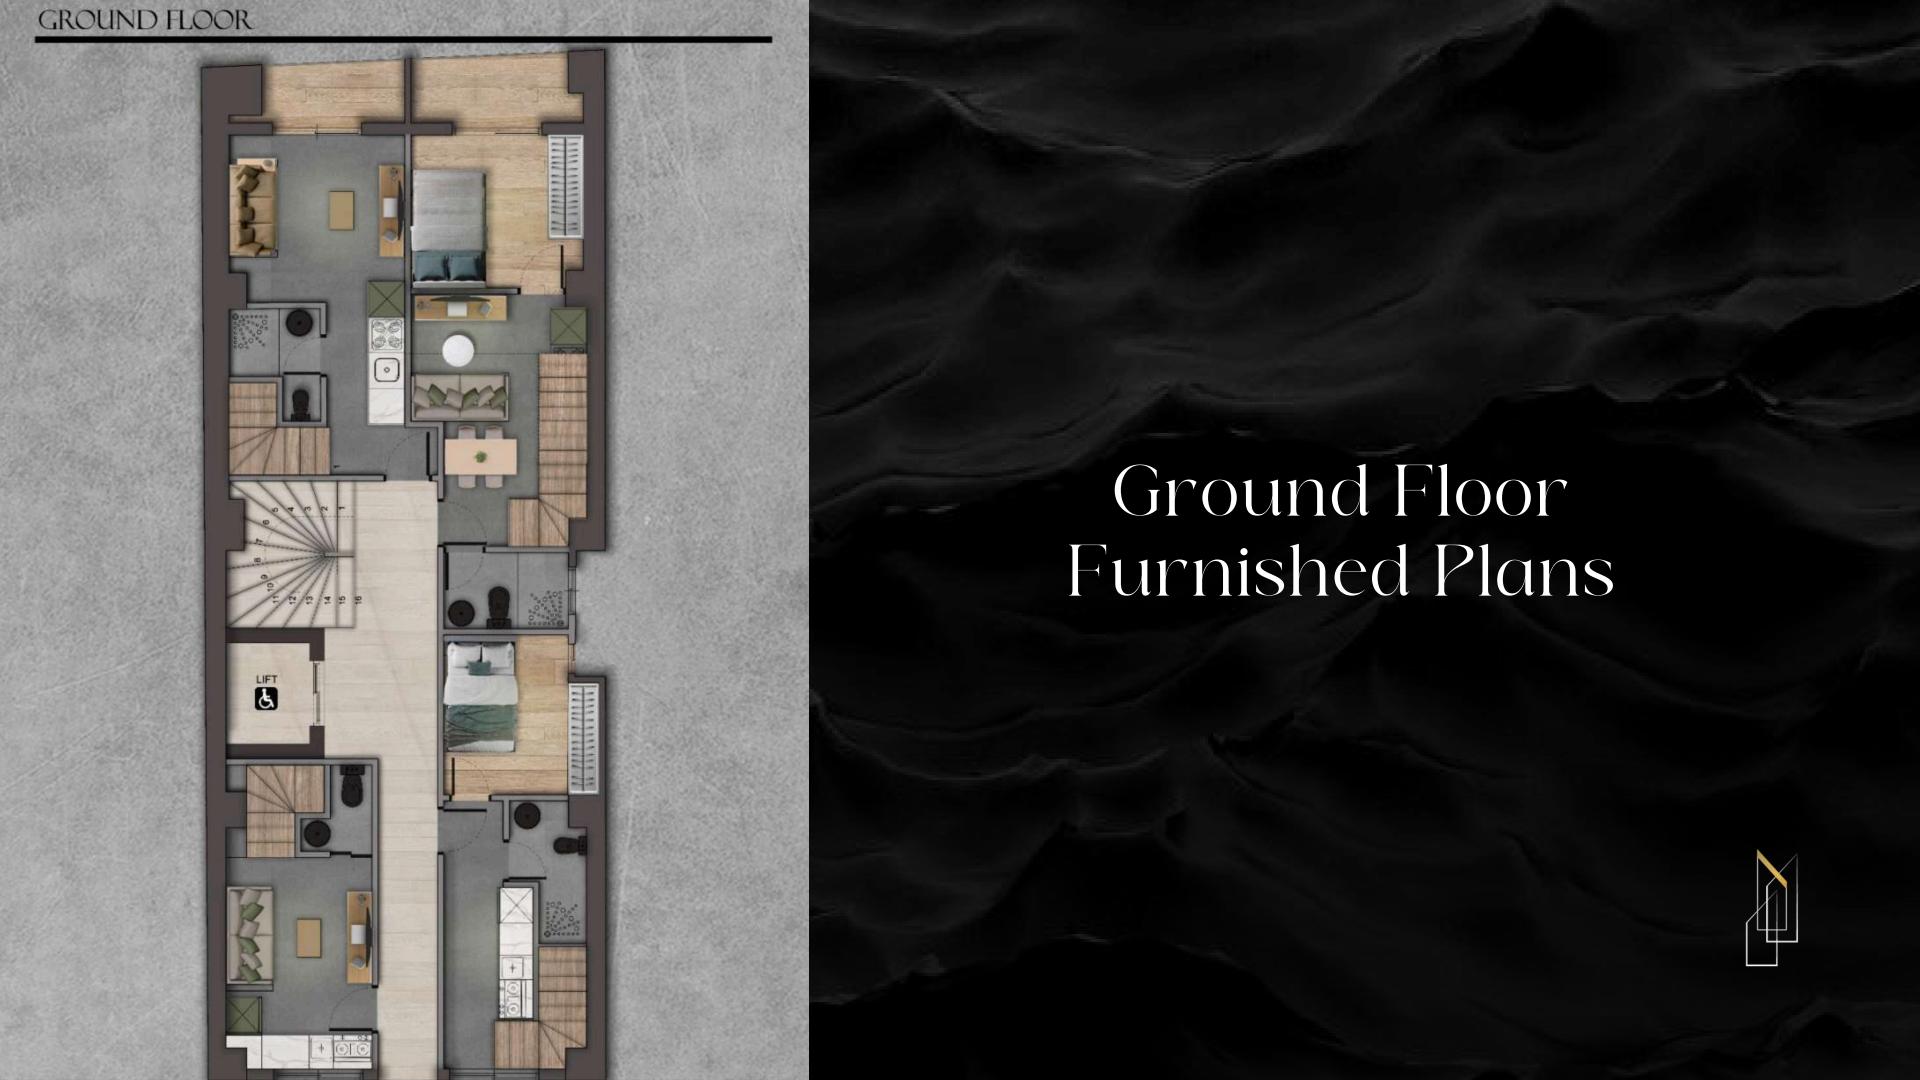

The GF features 4 duplexes, with spacious layouts & premium finishes. The first floor features 2 apartments, same as the 2<sup>nd,</sup> & 3d floor, with a wonderful penthouse on the top floor. All of the apartments provide breathtaking sea views.

### PORTSIDE RESIDENCES

| FLOOR    | SQM  | DUPLEX | ROOMS | BATHROOM | TERRACE & BALCONY    | DESCRIPTION         |
|----------|------|--------|-------|----------|----------------------|---------------------|
| GF - A1  | 39   | YES    | 1     | 1.5      | 1 BALCONY 2.5SQM     | FRONT               |
| GF - A2  | 46.5 | YES    | 2     | 2        | 1 BALCONY 2.5SQM     | FRONT               |
| GF - A3  | 34   | YES    | T     | 1        | 2 VERANDA 4 SQM EACH | BACK                |
| GF - A4  | 38   | YES    | 2     | 1        | 2 VERANDA 4 SQM EACH | BACK                |
| 1ST - B1 | 43   | 1      | 2     | 1        | 1 BALCONY 6 SQM      | FRONT WITH SEA VIEW |
| 1ST - B2 | 51   | 4 +    | 2     | 1        | 1 VERANDA 3.5 SQM    | BACK                |
| 2ND - C1 | 43   | F/1-   | 2     | 1        | 1 BALCONY 6 SQM      | FRONT WITH SEA VIEW |
| 2ND - C2 | 51   | 4//    | 2     | 1        | 1 VERANDA 3.5 SQM    | BACK                |